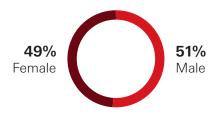

# U.S EEOC (Equal Employment Opportunity Commission) Summary

Data as of December 31, 2020

| 2020                                  | Total Workforce |      | Executive /<br>Senior Level |      | Mid Level<br>Managers |      | Professionals |      | All Other |      |
|---------------------------------------|-----------------|------|-----------------------------|------|-----------------------|------|---------------|------|-----------|------|
| Gender                                | Female          | Male | Female                      | Male | Female                | Male | Female        | Male | Female    | Male |
| EEO                                   | 3897            | 4398 | 37                          | 163  | 228                   | 583  | 2274          | 2914 | 1358      | 738  |
| Hispanic or Latino                    | 11%             | 9%   | 3%                          | 4%   | 9%                    | 6%   | 11%           | 9%   | 13%       | 13%  |
| White                                 | 52%             | 60%  | 73%                         | 87%  | 64%                   | 73%  | 54%           | 57%  | 45%       | 54%  |
| Asian                                 | 26%             | 24%  | 16%                         | 7%   | 21%                   | 16%  | 26%           | 27%  | 26%       | 23%  |
| Black                                 | 9%              | 5%   | 3%                          | 2%   | 4%                    | 3%   | 7%            | 5%   | 15%       | 7%   |
| Native Hawaiin or<br>Pacific Islander | 0%              | 0%   | 0%                          | 0%   | 0%                    | 0%   | 0%            | 0%   | 0%        | 0%   |
| American Indian or Alaskan Native     | 1%              | 0%   | 0%                          | 0%   | 0%                    | 0%   | 1%            | 0%   | 1%        | 0%   |
| Two or More<br>Races                  | 2%              | 1%   | 5%                          | 0%   | 1%                    | 2%   | 1%            | 1%   | 2%        | 2%   |