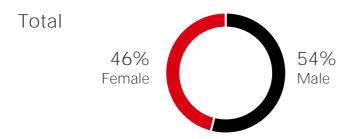

## **HSBC US Overview**

Data as of December 31, 2022

## U.S EEOC (Equal Employment Opportunity Commission) Summary

Data as of December 31, 2021

|                        | 2021                                   | 21 Total Workforce |      | Executive /<br>Senior Level |      | Mid Level<br>Managers |      | Professionals |      | All Other |      |
|------------------------|----------------------------------------|--------------------|------|-----------------------------|------|-----------------------|------|---------------|------|-----------|------|
|                        | Gender                                 | Female             | Male | Female                      | Male | Female                | Male | Female        | Male | Female    | Male |
|                        | EEO                                    | 3537               | 3858 | 42                          | 139  | 222                   | 524  | 2061          | 2575 | 1212      | 620  |
|                        | Hispanic or Latino                     | 11%                | 9%   | 5%                          | 4%   | 9%                    | 6%   | 11%           | 9%   | 14%       | 13%  |
| Not Hispanic or Latino | White                                  | 52%                | 60%  | 71%                         | 86%  | 63%                   | 73%  | 55%           | 57%  | 44%       | 55%  |
|                        | Asian                                  | 25%                | 24%  | 12%                         | 7%   | 24%                   | 16%  | 25%           | 27%  | 24%       | 22%  |
|                        | Black                                  | 9%                 | 5%   | 7%                          | 3%   | 3%                    | 2%   | 7%            | 5%   | 15%       | 8%   |
|                        | Native Hawaiian or<br>Pacific Islander | 0%                 | 0%   | 0%                          | 0%   | 0%                    | 0%   | 0%            | 0%   | 0%        | 0%   |
|                        | American Indian or Alaskan Native      | 1%                 | 0%   | 0%                          | 0%   | 0%                    | 0%   | 1%            | 0%   | 1%        | 0%   |
|                        | Two or More<br>Races                   | 2%                 | 2%   | 5%                          | 0%   | 2%                    | 3%   | 1%            | 1%   | 2%        | 2%   |